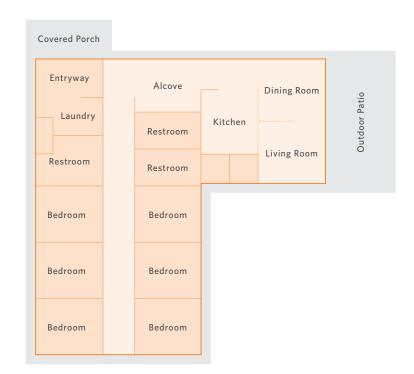

### **HELMS HALL - DAIRY CENTER STUDENT HOUSING**

### **Interior Naming Opportunities**

**Kitchen** \$100,000

**Living Room**\_\_\_\_\$75,000

**Dining Room** \$75,000

**Alcove** \$60,000

**Bedroom (6)** \$50,000

2 of 6 FUNDED, Thank you Meng Foundation and Haddad Family

**Entryway** \$30,000

Covered Porch \$30,000

Laundry Room \$15,000

Outdoor Patio FUNDED

Thank you Dunford Family