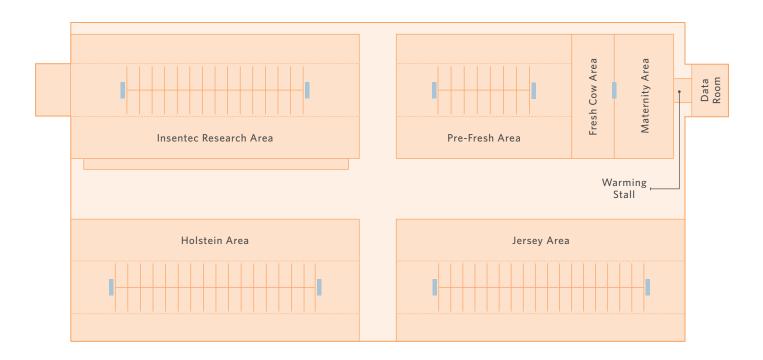

### FREESTALL BARN

Name Facility \$1,400,000

## **Interior Naming Opportunities**

| Insentec Research Area | \$500,000 |
|------------------------|-----------|
| Jersey Area            | \$250,000 |
| Holstein Area          | \$250,000 |
| Pre-Fresh Area         | \$100,000 |
| Maternity Area         | FUNDED    |
| Thank you Liddy Family |           |
| Fresh Cow Area         | \$50,000  |

| Data Room                               | FUNDED             |
|-----------------------------------------|--------------------|
| Thank you Armbrust Family               |                    |
| Warming Stall                           | FUNDED             |
| Thank you Shelley Family                |                    |
| Individual Stalls                       |                    |
|                                         |                    |
| Insentec Holstein (26)                  | \$2,500            |
| Insentec Holstein (26)2 of 28 FUNDED    | \$2,500            |
| - · · · · · · · · · · · · · · · · · · · | \$2,500<br>\$1,500 |