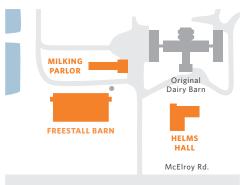

### **HELMS HALL - DAIRY CENTER STUDENT HOUSING**

### FREESTALL BARN

Name Facility \$1,400,000