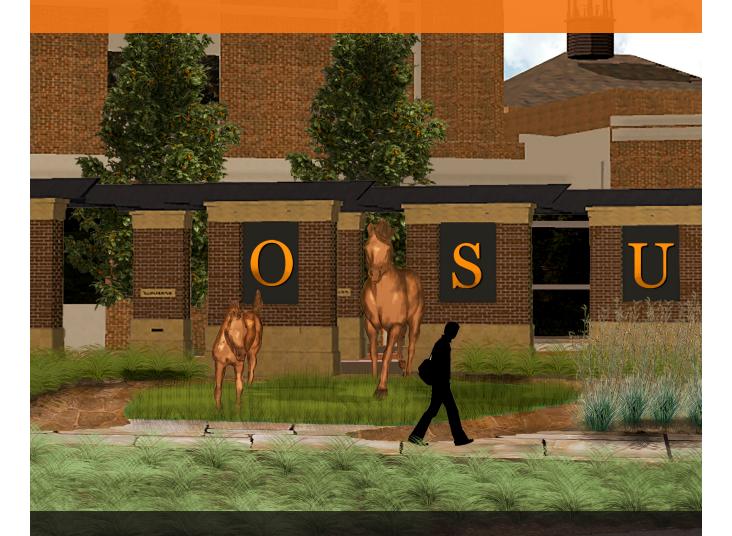

## WELCOME PLAZA

A new art installation project will be the focal point of the Welcome Plaza, greeting students and families as they make the decision to call Oklahoma State University home. This vibrant artistic expression is an important component of OSU's master campus beautification plan, which aims to sustain and increase the quality and quantity of green spaces across Oklahoma State.

## Nestled between the Paul Miller Journalism and Broadcasting Building and the Student Union, the Welcome Plaza is envisioned as a marquee attraction with an impressive sculpture of a galloping mare and her foal.

The piece symbolizes a coming of age with a focus on family, directly correlating with the nearby entrance to the Admissions Office in the Student Union and the ConocoPhillips Alumni Center across the street. The sculpture is meant to welcome new generations of students while introducing them to the concept of the Cowboy family — at OSU, we stick together, no matter what.