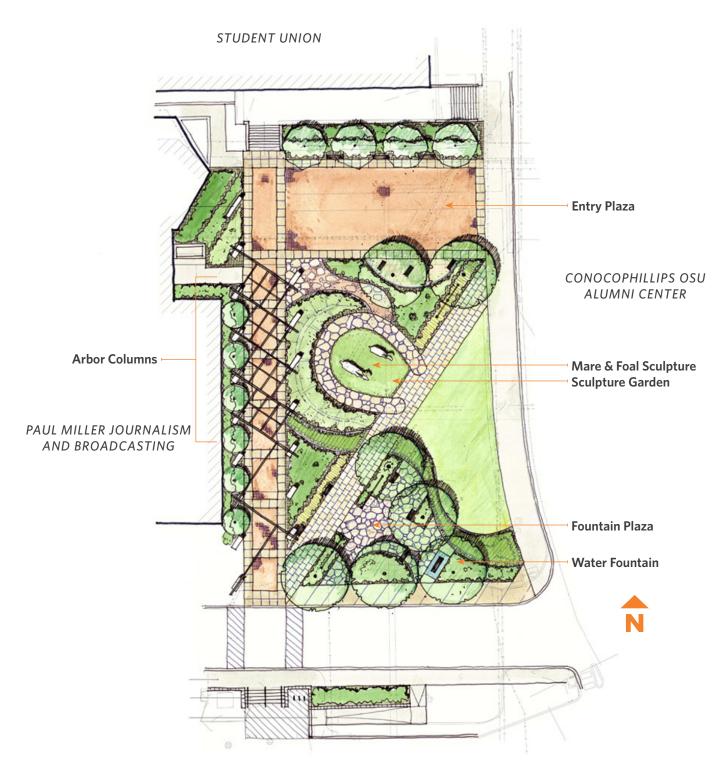

## Nestled between the Paul Miller Journalism and Broadcasting Building and the Student Union, the Welcome Plaza is envisioned as a marquee attraction with an impressive sculpture of a galloping mare and her foal.

The plaza will be an inviting garden area, landscaped to provide shade and an outdoor living space for everyone on the OSU campus. It will include a sculpture of a saddle with this quote from John Wayne: "Courage is being scared

to death ... and saddling up anyway." The arbor features 10 columns that will be inscribed with tenants of the cowboy code of ethics, completing the symbolism of the Welcome Plaza and what it means to be a Cowboy.