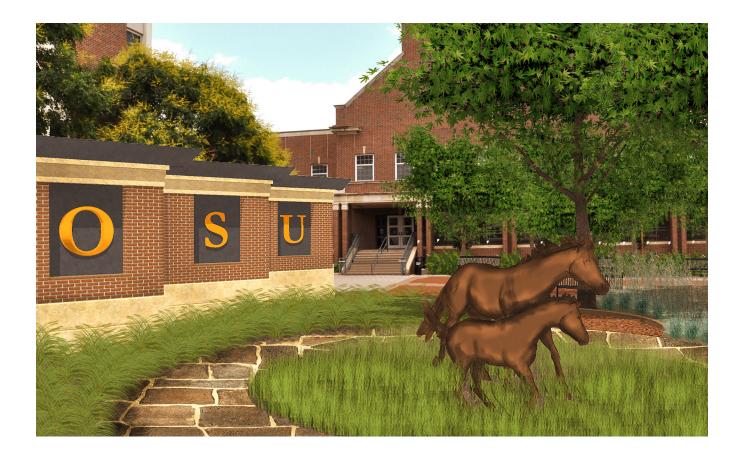

## Nestled between the Paul Miller Journalism and Broadcasting Building and the Student Union, the Welcome Plaza is envisioned as a marquee attraction with an impressive sculpture of a galloping mare and her foal.

The piece symbolizes a coming of age with a focus on family, directly correlating with the nearby entrance to the Admissions Office in the Student Union and the ConocoPhillips Alumni Center across the street. The sculpture is meant to welcome new generations of students while introducing them to the concept of the Cowboy family — at OSU, we stick together, no matter what.