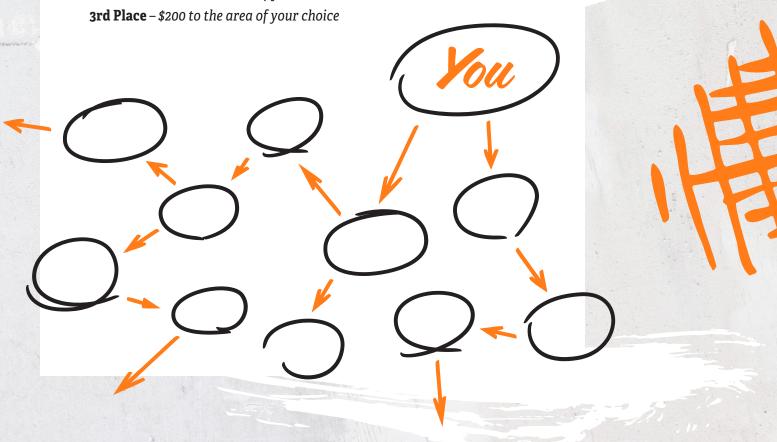

### AMBASSADOR LEADERBOARD

The three official/enrolled Give Orange ambassadors who receive the most gifts using their unique ScaleFunder link will win the challenge. Donations must come through the ambassador's unique ScaleFunder link in order to qualify. Winners will be given the choice of a prize or a designation of additional funds to the area of their choosing at Oklahoma State University.

**1st Place** – \$500 to the area of your choice

**2nd Place** – \$300 to the area of your choice