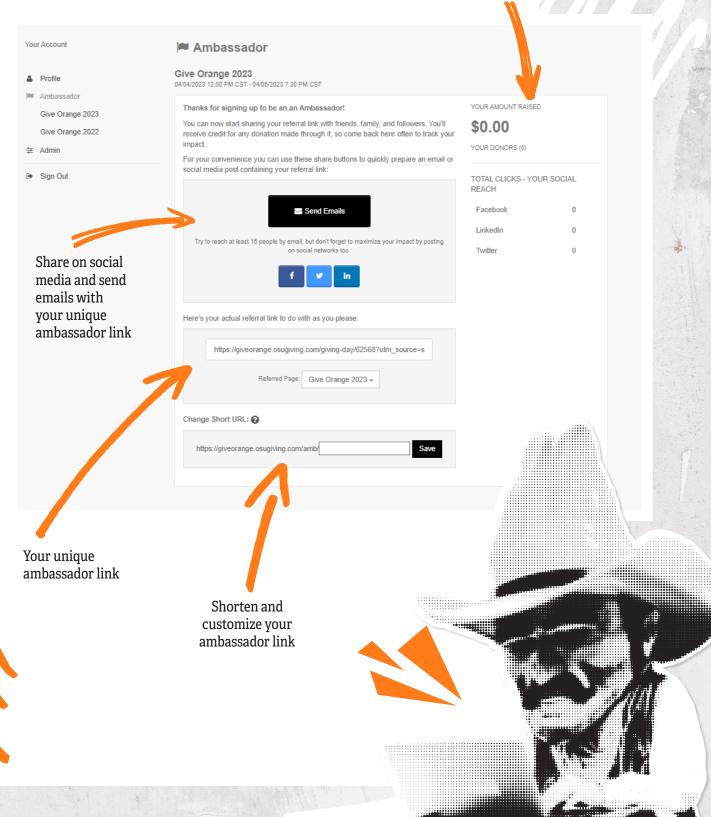

### Step 2: USE THE DASHBOARD

After you sign in, you can use the ambassador dashboard to start getting the word out to your network. From your dashboard, you can:

- Choose the area you want to support
- Ensure you get credit for the gifts you bring in
- Send emails
- Share on social media

### YOUR AMBASSADOR REFERRAL LINK

You'll be given a custom referral link to track the gifts and interactions you generate. This helps you compete for challenge money for the area you support and see the impact of your outreach. This link can be found on your dashboard, but if you have any trouble, you can always reach out to AnnualGiving@OSUgiving.com and we'll send it to you! You can customize your link to point to the area you're supporting and even create a custom URL using Change Short URL.

### SHARE!

Once you've selected your area of support and customized your ambassador referral link, you're ready to share! Try sending an email or posting to social media by clicking the buttons on your dashboard.

**Note**: You will have to log into your email and social media accounts to share directly from the dashboard

If you prefer not to use the buttons on your dashboard to share, just make sure to always copy and paste your custom ambassador referral link into every email and social media post to get credit for your hard work!